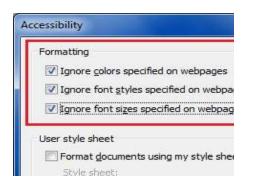

Then, select one of the buttons at the bottom of the dialog box:

- **Fonts**—to change the font type and size used on webpages.
- **Colours**—to change the font colours used on webpages.
- Accessibility—to make Internet Explorer ignore colors, font styles and font sizes used on webpages, or to format webpages using your own stylesheet.