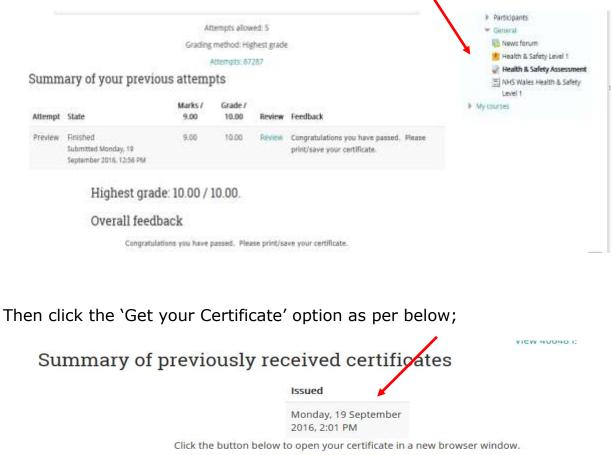

#### How to Print/Save the Certificate

Once you have completed and passed your assessment, select the 'Finish Review' option as highlighted below:

| Start            | ed on Mor   | iday, 19 September 2016, 12:50 PM                                  | 🚍 Quiz navigation                        |
|------------------|-------------|--------------------------------------------------------------------|------------------------------------------|
|                  | State Finit | hed                                                                |                                          |
| Complet          | ed on Mor   | day, 19 September 2016, 12:56 PM                                   | 1 2 3 4 5 6                              |
| Time             | taken 5 mi  | ns 8 secs                                                          |                                          |
|                  | Marks 9.00  |                                                                    | 7 8 9                                    |
|                  |             | 0 out of 10.00 (100%)                                              |                                          |
| Fee              | dback Con   | gratulations you have passed. Please print/save your certificate.  | Show one page at a time<br>Envish ray or |
| Questico 1       | Which on    | e of these is not part of the 6 pack of regulations?               | Start a new preview                      |
| Wark 1.00 sut of | Select on   |                                                                    |                                          |
| 1.00             | F a.Co      | strol Of Substances Hazardous to Health Regulations 2002 🧹 Correct |                                          |
| P Registerron    | C D.Per     | sonal Protective Equipment Regulations 2002                        | 📥 Navigation 🕀 🕮                         |
| D Tate Guession  | C C.Ma      | nual Handling Operations Regulations 1992                          |                                          |
|                  | C d.Dis     | play Screen Equipment Regulations 1992                             | Home                                     |

| _ |   |
|---|---|
|   | _ |
|   | _ |
|   |   |

The following screen will appear confirming your pass mark.

#### Click on the certificate icon on the right hand side

| Get your certificate |
|----------------------|

The system will then generate you a certificate in a PDF. Format in which you can then either Print or Save on your file.