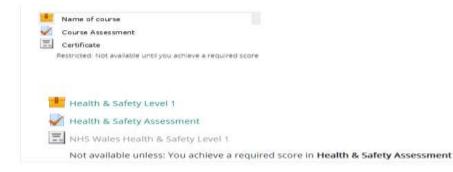

#### **Course Format**

The majority of course consist of three elements as illustrated in this Health & Safety course example.

This icon represents the e-learning content. Select the icon; wait for the package to load and progress through the e-learning as directed.

This icon represents the assessment element. Select icon to proceed to the

This icon represents the Certificate. This provides the learner with an option to generate a certificate for their records. This option is subject to the learner achieving the required pass mark which will be displayed in the course information